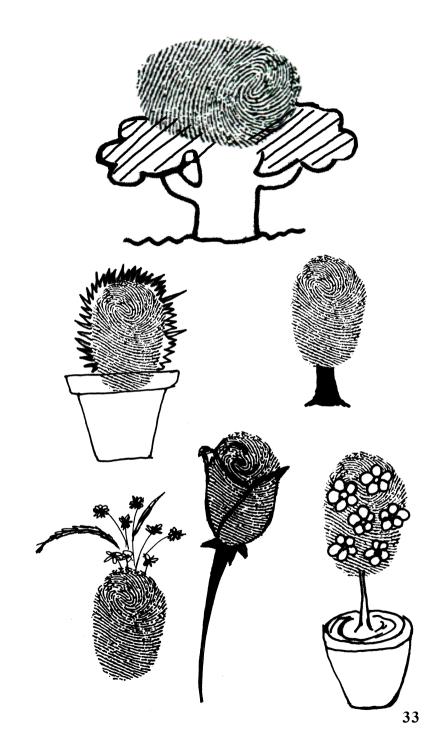

You are unique and so is your thumbprint. There are over six billion people in this world. No two people have been found to have the same thumbprint. Doesn't that make you feel someone very special. People have used their thumbprints as signatures for thousands of years. Your thumbprint is your true identity. Using your thumbprints you can make many simple but exquisite pictures.

A bird, a lion, a crawling snail. A fish, a peacock, snorting whale.

In your thumbprint, you will find. Lots of things, to open your mind.